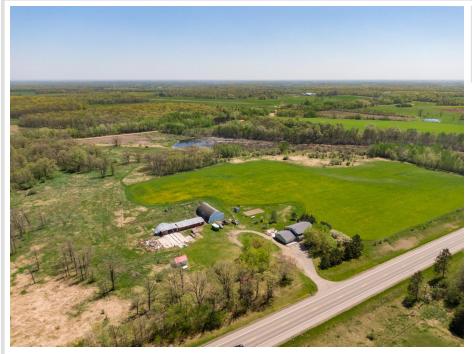

## **Description:**

Fields and fences are the way of life here in small-town USA, Sebeka, Minnesota. Stroll through green, grassy fields waving in the wind, and discover a breadth of amazing lifestyle opportunities just a hop, skip and a jump from town. This big acreage with a tidy farmhouse and relaxed atmosphere rests at the forefront of a classic country homestead. Fill the barns and sheds full of vehicles and tools, then take the tractor out to the back 40 to mow trails, mend fences and build more deer stands. That's right, this property already includes deer stands and hardwoods overlooking a boggy depression full of birds, beavers and waterfowl at the southeast corner. Easily get to town via any method of travel, just two miles away for a meal at a map-and-pa diner, or just watch the lazy Red Eye River ambling its way through the city park and beyond. Take the stress out of life; live the humble, self-sufficient country life here in Sebeka.