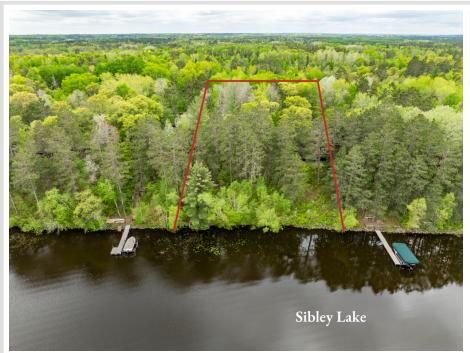

## **Description:**

Welcome to your future sanctuary on Sibley Lake in Pequot Lakes, MN! This picturesque lake lot on the serene shores of Sibley Lake is the perfect canvas for your dream home or cabin. Imagine waking up to stunning lake views, surrounded by a beautiful mix of hardwoods and pines that offer both privacy and natural beauty. The lot features a level building area, making it an ideal spot for construction. Located just a short distance from Pequot Lakes, you'll enjoy the perfect blend of tranquility and convenience with easy access to local amenities, shops, trails/activities, and dining. Whether you're looking to build a year-round residence or a seasonal getaway, this prime piece of real estate is ready to bring your vision to life. Don't miss out on the opportunity to create lasting memories in this beautiful setting. Contact us today to explore the endless possibilities that await you on Sibley Lake!

## **Additional Details:**

Lot Acres 0.6

Lot Dimensions 100 x 250

School District 186
Taxes \$774
Taxes with Assessments \$774
Tax Year 2025