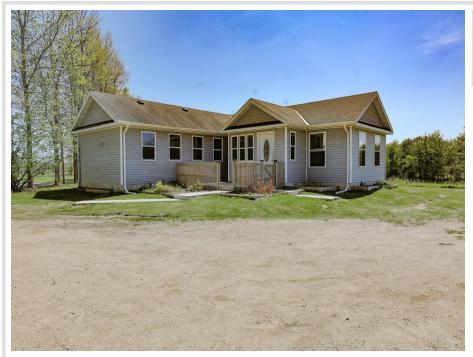

MLS 6539526 Residential

# \$399,000

1,350 sq ft 4 bedrooms 2 baths

57582 398th Street New York Mills MN 56567

Status: Expired

## **Description:**

This stunning property located at 57582 398th Street is a must-see for anyone looking for a peaceful and spacious residence. Boasting two separate living spaces on a sprawling 10-acre lot, this property offers plenty of room to roam and endless possibilities. The main house features four bedrooms and two bathrooms, with beautiful hardwood floors throughout the rooms. The remodeled kitchen comes complete with stainless steel appliances and plenty of space to cook and entertain guests.