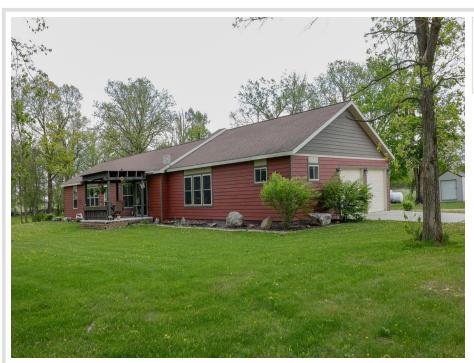

MLS 6539847 Residential

\$489,900

2,712 sq ft 3 bedrooms 3 baths

38742 County Highway 19 Bluffton MN 56518

Status: Active

## **Description:**

Welcome to this beautiful one-owner, one level living home with 2,712 square feet of comfortable one-level living space. Nestled on 7.56 wooded acres, this property offers tranquility and space, perfect for nature lovers and those seeking a serene life. Enjoy cooking in this well appointed kitchen featuring custom hickory cabinets and an ample pantry. The home offers both a spacious family room and a cozy living room with coffered ceilings, providing plenty of space for relaxation and entertaining. With 3 bedrooms and 3 baths you are assured comfort and privacy for family members and guests. There is a 36x72 machine shed for storage, equipment or hobbies. This expansive shed offers endless possibilities. The 28x24 heated wood shop is a craftman's dream and ready for your year round projects. Rounding it out is a built in generator, 4 foot crawl space and much more.