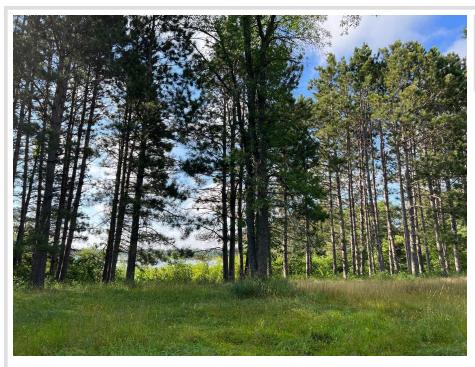

## **Description:**

Located off a paved county road provides easy access year-round to this building lot. The grounds offer a stand of mature pine, gradual elevation to the lake, and a level building site with 236 feet of shore along the OHW line with 4.7 acres of land.