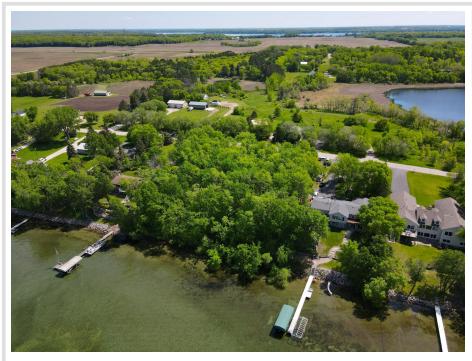

### **Description:**

Seller is excited for you to see the lot, PID-24-0783-000-North Lot15. Rare find! Gorgeous 4,432-acre Lake Ida. Stunning premier undeveloped .66 acre lot. 98' of lake front. Spectacular sunsets on this west facing lot. Imagine the fun your family and friends will have relaxing, swimming, & boating. Hard sand lake bottom. Mature trees along lakeshore in prime Alexandria location. Estimated 25' sloped lot with 15'-20' flat landing area at lakeshore. Bring your own builder to plan your dream home. One of the last undeveloped lots on the Southeast side of Lake Ida. Lake Ida offers 22 miles of lakeshore, 106' maximum depth and 28' mean depth. Terrific fishing lake. Also available for sale: PID-24-0784-000-South Lot16 -.64 acre. Combine the two lots for a unique opportunity for a 1.3 acre lot with almost 200' of lakeshore to build your home. Less than a mile from the new County Park at Pilgrim Point. A quick 10-minute drive to enjoy the shops, restaurants & hometown bakery in downtown Alexandria.