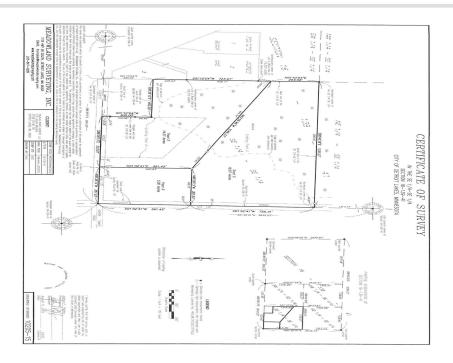

MLS 6541229 Land

\$725,000

32.34 Acres
Plat Designed

1800 County Road 131 Detroit Lakes MN 56501

Status: Active

## **Description:**

Development land in Detroit Lakes City Limits. This development is on the edge of town just an half mile from the Floyd Lake access. This land is best suited for multi family, apartments, townhomes or PUD. Delineation, soil tests and the Cities' Preliminary Engineering study are available. Land is ready for development now, the preliminary work is complete.

## **Additional Details:**

Lot Acres32.34Lot Dimensions32School District22Taxes\$1,024Taxes with Assessments\$1,024Tax Year2023