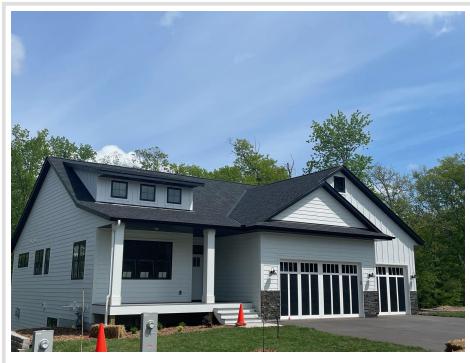

## **Description:**

\*\*\*This lake home is NOW completed\*\*\* Quick close available. NEW construction Spider Lake Preserve on the Gull Lake. It is located at 8038 Lost Lake Rd #120. On top of this lake home, 3 lots remain from a total of 9. This community is a small & private single-family lake home community in the City of Lake Shore. This 35-acre community is nestled amongst Lost Lake Lodge, Causeway on Gull, Bar Harbor, Zorbaz, golf courses, and so much more. This private community has its own dock area, lake side patio and firepit area, pickleball court, private path system and fine homes built by Thomas Allen Homes. This walk-out rambler home 5bd/4ba includes front and rear decks, lower level patio, landscaping, 2 fireplaces, full bar in LL, tile shower custom cabinets, interior beam work, and more. Model home use complete and priced to move.