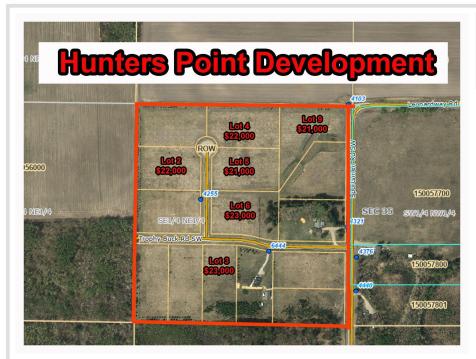

## **Description:**

Affordable new development with level 2+ acre lots just 5 miles south of town. Come be a part of Hunters Point Development.

## **Additional Details:**

2.37 Lot Acres Lot Dimensions 263x400

School District 31 Taxes \$204 Taxes with Assessments \$204 Tax Year 2024