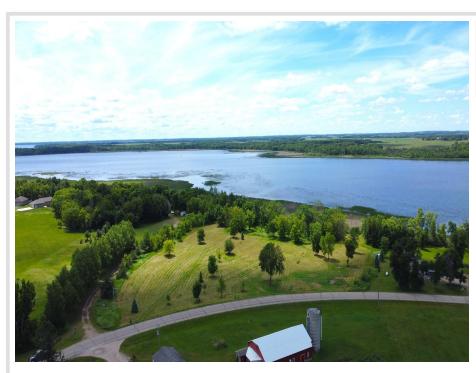

## **Description:**

Welcome to your own 2.02 acres of private oasis on Walker Lake in beautiful Otter Tail County! The level terrain and cleared lot make this an ideal location to build your dream home. With easy access from the tar road and 23 minutes from Perham, you'll have all the convenience of city living while still enjoying the tranquility of nature. Don't miss out on this opportunity to own a piece of paradise in Otter Tail County