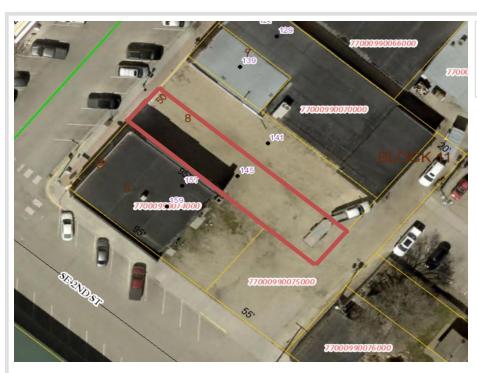

## **Description:**

Perham Commercial lot: Use your imagination and this lot to create the building and business of your dreams in the heart of bustling, downtown Perham. This lot has 25' of street frontage and is 150' deep. The former structure has been removed and now this lot is ready for a new entrepreneur!

## **Additional Details:**

Lot Acres0.07Lot Dimensions25x150School District549Taxes\$337Taxes with Assessments\$418Tax Year2024