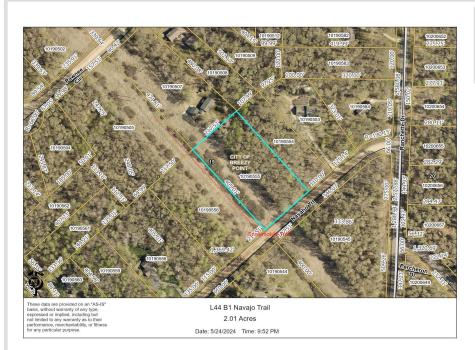

### **Description:**

Ready to build? Here is a rough graded 2.01 acre lot on a tar road close to all Breezy Point has to offer. Look forward to everyday sunset views. 2.01 acre lot feels private due to easement west and 1 acre lot to east. Seller has cleared, graded and installed the septic tank and drain-field 2023, which has been approved and inspected. Just needs to be connected to a home. Seller also has bid for Well installation, lot layout, blueprint for 2 bedroom home 1296sf w/o garage (the smallest as per city zoning). Come take a look!!

#### Additional Details:

| Lot Acres              | 2.02            |
|------------------------|-----------------|
| Lot Dimensions         | 217x405x217x405 |
| School District        | 186             |
| Taxes                  | \$458           |
| Taxes with Assessments | \$458           |
| Tax Year               | 2024            |

## **Driving Directions:**

"GPS" the address 7462 Navaho Trl - it's one more driveway west to Lot 44. From Breezy Point Resort gates go west on CR4 to RT on Dove St to LT on Ranchette to RT on Navaho just past 7462 on RT see for sale sign.