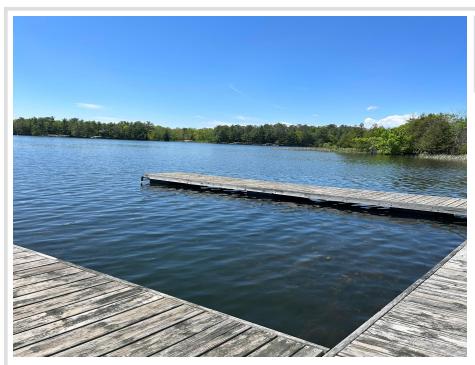

## **Description:**

Discover your dream retreat on Birch Lake in Hackensack, MN! This unimproved lake access lot offers a dedicated boat slip. Enjoy endless recreational opportunities with the nearby Heartland Bike Trail and snowmobile trails. Close to Hackensack's amenities, this lot is perfect for your future lake home or cabin. Embrace the tranquility and outdoor adventures of Minnesota's lake country. Contact us today to explore this unique opportunity!