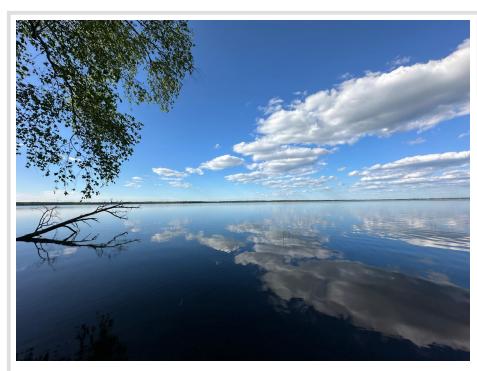

## **Description:**

Looking for the perfect piece of land with 325 feet of lakeshore? Look no more! This beautiful 7 acre wooded property is located 24 min east of Detroit Lakes and 24 min from Park Rapids on Shell Lake. This lot has many opportunities for a peaceful getaway to camp or build your dream home. Shoreline is rocky/sandy. It includes many mature and new growth trees including red oaks, sugar maples, white pines and many more! We can't forget about the fish! Shell Lake is known for pan fish, bass, walleye, northern pike and many more!!