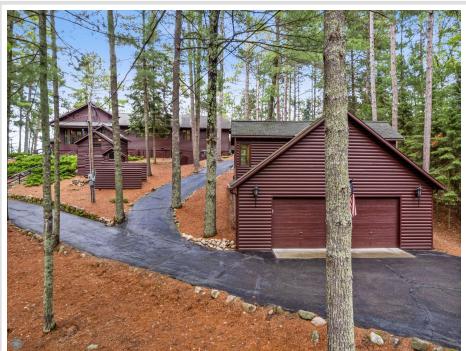

## **Description:**

Located in the bay of Big Sand Lake, this stunning 1.71-acre property boasts 281 feet of sandy lake bottom with exceptional water clarity. The main house is a charming log home offering breathtaking views of the lake, towering pine trees, and surrounding nature. On the main floor you'll find the kitchen and dining area, great room with electric fireplace, sunroom, primary suite with full bath plus half bath, and a second bedroom with a half bath. The lower level, known as the Hideaway, has its own private entrance and includes a spacious third bedroom that accommodates two queen beds and a ¾ bath. Also, in the lower level you'll find the laundry, mechanicals, and ample storage. Surrounding the main house is a large concrete patio with a built-in BBQ, stone patio, and huge deck that creates a treehouse-like experience. Adjacent to the main house is the Trappers Shack (office) and Bunk House plus Galley (hunting cabin). 4 garage stalls and more! See Documents for complete description.

## Additional Details:

Year Built 1985
Lot Acres 1.71
Lot Dimensions Irregular

Garage Stalls 4
School District 309
Taxes \$6,878
Taxes with Assessments \$6,878
Tax Year 2024