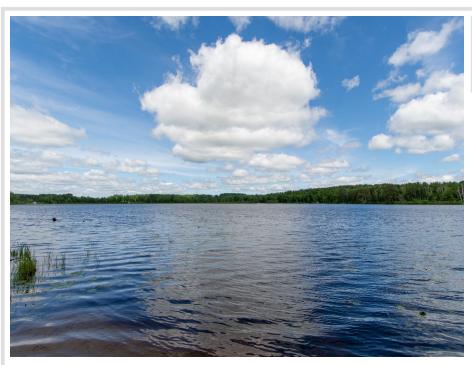

MLS 6543199 Lake Land

\$199,900

23.23 Acres Raw Land

12XXTBD 4th Street NE @Blind Lake Pine River MN 56474

Waterfront: Blind Lake (Blind Lake

Twp.)

Status: Active

## **Description:**

Oh the possibilities!! 23+ acres and ~1400 feet of lakeshore on Blind Lake in Cass County, Minnesota! Build your dream lake cabin/cottage/house (or several) with plenty of room to roam. This 76 acre lake is a playground for fish, boats, kayaks and canoes. The land is a playground for recreational vehicles, snowmobiles and more! Get out into the fresh air and enjoy your own slice of heaven within 2 hours of Twin Cities, 30 miles from Brainerd and Leech Lakes. \*\*Professional Photos including Aerials Coming\*\*