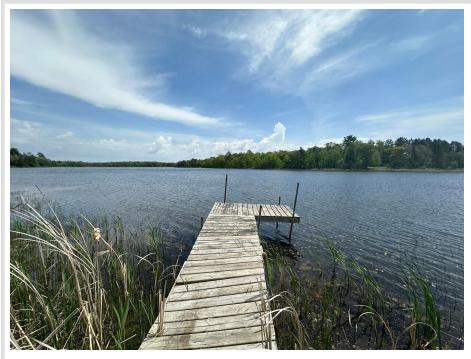

# **Description:**

This fantastic building site has been cleared and is surrounded by pine trees, creating a peaceful setting with 3.2 acres of privacy and 346' of lakeshore. The gentle elevation down to the waterfront offers wonderful lake views. With nearly 80 acres of lake to explore, this natural environmental lake provides good fishing and is located within a 10-minute drive to Park Rapids.