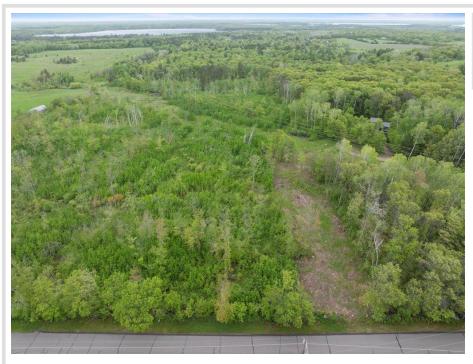

## **Description:**

Location is everything on this beautifully wooded 10-acre parcel in Pequot Lakes. Just a short jaunt off 371, this land is ready for someone to bring their vision to it and build their dream homestead just minutes from town. Located off a paved road with beautiful properties surrounding you, you're sure to fall in love with the possibilities here on Akerson Road.