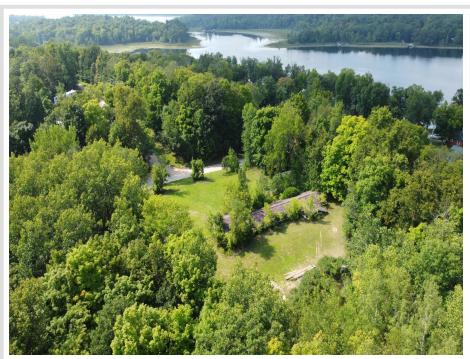

## **Description:**

.48 Acre level lot close to Dead Lake with No Covenants! There is a structure on the property.

## **Additional Details:**

Year Built 1984
Lot Acres 0.47
Lot Dimensions 110x190
Garage Stalls 1

School District 549
Taxes \$448
Taxes with Assessments \$528
Tax Year 2023