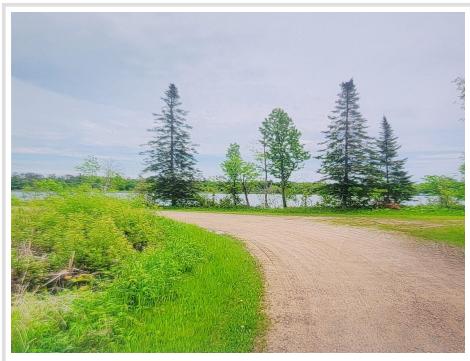

MLS 6546411 Lake Land

\$149,900

15 Acres Raw Land

3157 4th Avenue Longville MN 56655

Waterfront: Blackwater

Status: Active

## **Description:**

Here is your chance to have approximately 400ft of lake shore on Blackwater lake. The high ground has a nice building site which backs up to 43 acres of county land with lots of deer traffic. Great for a cabin, trailer or building a new home.