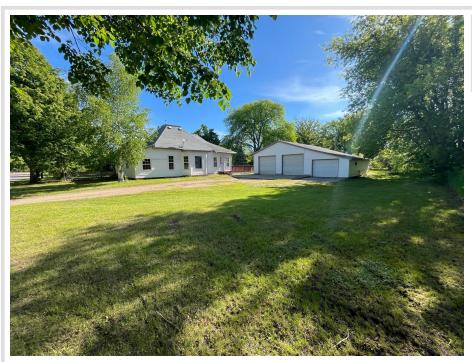

MLS 6546422 Residential

\$164,900

1,008 sq ft 3 bedrooms 2 baths

312 Roosevelt Street Staples MN 56479

Status: Pending

## **Description:**

Recently Remodeled 3 bed, 2bath home with main floor living on a large corner lot. This home features New siding, New flooring and a 3 stall garage for all of your storage needs. Schedule your showing today.