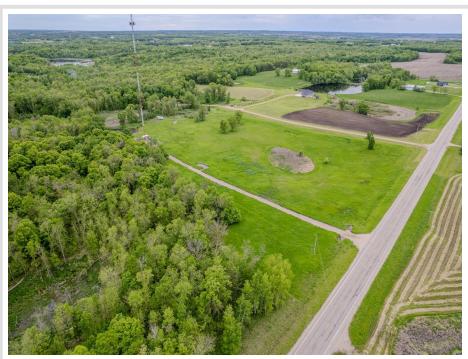

MLS 6546723 Land

\$79,900

11 Acres
Finished Lot(s)

TBD Whitetail Trail
Detroit Lakes MN 56501

Status: Active

## **Description:**

Hard to find 11 acres only 5 miles North of downtown Detroit Lakes and on paved roads. Great spot to build your dream home or hobby farm.

## **Additional Details:**

Lot Acres 11

Lot Dimensions 470x840 est

School District 22
Taxes \$420
Taxes with Assessments \$444
Tax Year 2024