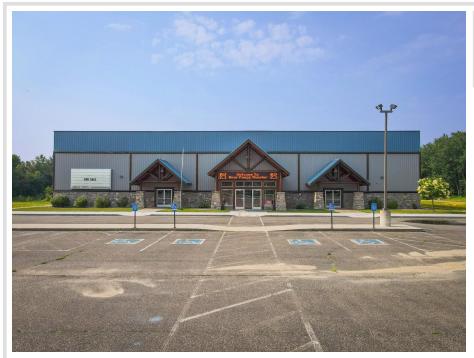

#### **Description:**

Looking for a new opportunity? This building/location has lots of potential to create something fun and new. How about a mixed-use space with a live theater, a golf simulator, a climbing wall, sports complex, or meeting/event space? Or, become a landlord and rent the 4 separate units to entrepreneurs with other great ideas. There are shared bathrooms, and concessions stand area that could serve all the units. In turn, this 15,680 square building could also be turned into apartments, or a storage business, the opportunities are endless. There is spacious office with a window overlooking the lobby and plenty of storage space. The 4-acre lot is level with a large, paved parking lot, is connected to city water & sewer and just a short distance from the heart of Hackensack.