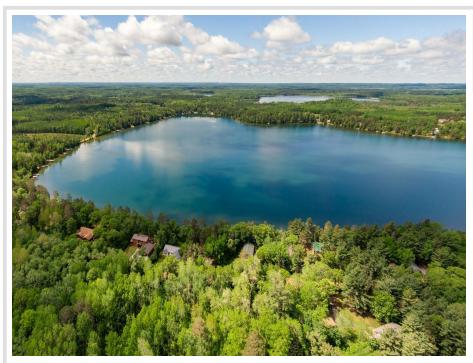

## **Description:**

Peer out over the edge to the crystal blue waters of Sanborn Lake. Nestled among towering trees on the serene shores of a smaller, exclusive Minnesota lake, this premium lot offers the ultimate retreat. This lake lot, with a camper is a perfect way to enjoy summer right now while pondering your future plans for your cabin or house. Whether you're an avid angler, nature enthusiast, a boater or simply seeking a peaceful escape, this is your opportunity to own lakeshore property on Sanborn Lake and embrace the Minnesota lake lifestyle. The sandy and rocky shoreline, a great vantage point and the public landing right down the road! This quiet, hidden location is just minutes from town, great food and Highway 371 access, or county backroads to other great locations, winding roads and pure Minnesota bliss. This is your chance!