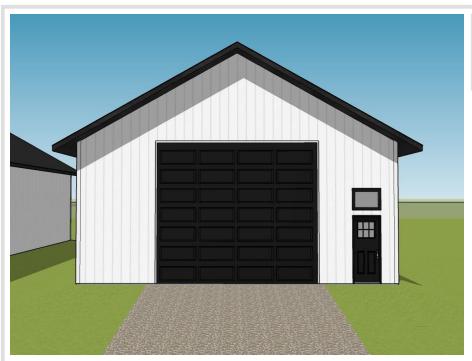

## **Description:**

Unlock Your Storage Potential in the Heart of Lake Country! Join a vibrant Common Interest Community, with 25 meticulously planned lots begging to be developed. This vacant lot, nestled between Vergas, Frazee, and Perham, offers a perfect canvas for you to build your dream storage solution! Spanning 56x86, the plot is meticulously designed to accommodate a spacious 36x56 storage unit, perfectly tailored for housing your beloved Lake Toys. With a durable pole barn steel exterior and polished concrete floors, your storage condo will blend functionality with aesthetic appeal. Don't miss out on this prime opportunity – build your tailored storage solution in a location that combines natural beauty with practicality!