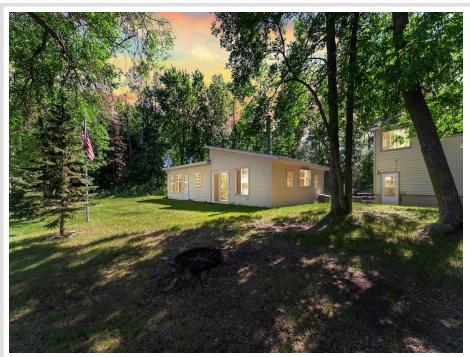

## **Description:**

This lakeshore property on Crow Wing Lake is unique, offering a two-bedroom, one-bath cabin and an additional twobedroom bunkhouse on a private peninsula spanning 1.71 acres. The original land has been owned by the same family since 1956, the cabin was built in 1962 and has since been expanded. The garage and bunkhouse was built in 2003. It's worth noting that the bunkhouse does not have heat or plumbing.