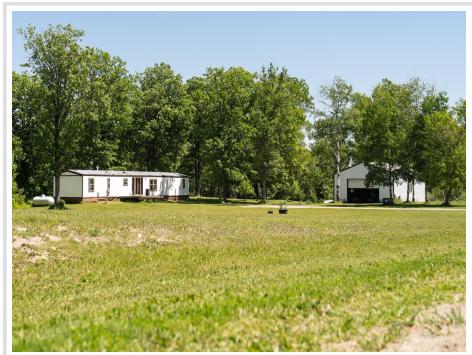

## **Description:**

Welcome to Big-Country Minnesota, where the opportunity is great, and the forest is even greater! Explore a topographically diverse acreage with trails and clearings, wildlife galore and majestic lakes and northwoods in every direction. Quiet gravel roads, rivers, fence lines, fresh air and towering trees for miles. Come explore what Northern Minnesota has to offer on this epic property for sale. A 16-by-80-foot trailer serves as a year-round home, along with its great pole building counterpart with enough room for several boats and vehicles. Throw a dart at the map and pick any of hundreds of nearby lakes for a summer day of enjoyment. Then retreat to this compound in the woods shared with all manner of Minnesota wildlife. What's more, this property abuts thousands of acres of Minnesota public forest lands. Have at it!

## Additional Details:

Year Built 1990 Lot Acres 20

Lot Dimensions 662x1339x655x1337

Garage Stalls 2
School District 31
Taxes \$582
Taxes with Assessments \$768
Tax Year 2025