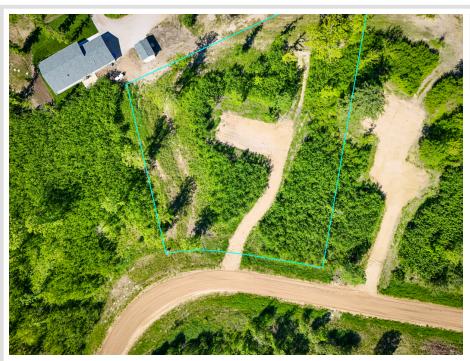

MLS 6549945 Land

\$27,000

1.23 Acres Rough Grade

TBD White Sage Drive Bemidji MN 56601

Status: Active

## **Description:**

You can never change the location, and if you are looking for a great location come check out Aspen Ridge!! This lot has a driveway in and is cleared for your home to be built. Power, from Beltrami Electric and Paul Bunyan Internet are close by too!

## **Additional Details:**

Lot Acres 1.23

Lot Dimensions 340x160x190x300

School District 31
Taxes \$156
Taxes with Assessments \$156
Tax Year 2024