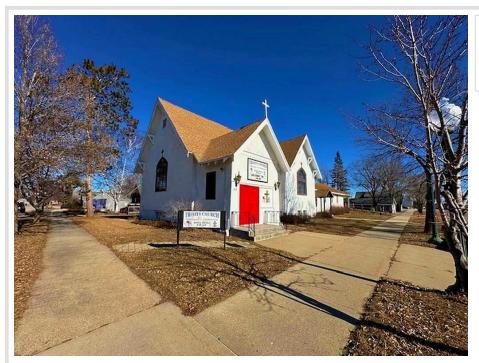

## **Description:**

Business or spiritual opportunity with a great location in the center of Park Rapids. Year-round building with city utilities, stained glass windows, multiple offices, 4 bathrooms and it is handicap accessible. You will love all the gathering spaces, and kitchen with refrigerator, stove and dishwasher and tons of cabinets. There is a full unfinished basement with opportunity for growth. Beautiful building waiting for your vision.

## **Driving Directions:**

From 34/71 go West to Court Ave turn left to the corner of 3rd Street & Court where building/church is located.

Listed By: Affinity Real Estate Inc.

Affinity Real Estate Inc. participates in the Regional Multiple Listing Service of Minnesota, Inc Broker Reciprocity (sm) program, allowing us to display other broker's listings on our website. All properties are subject to prior sale, change or withdrawal.