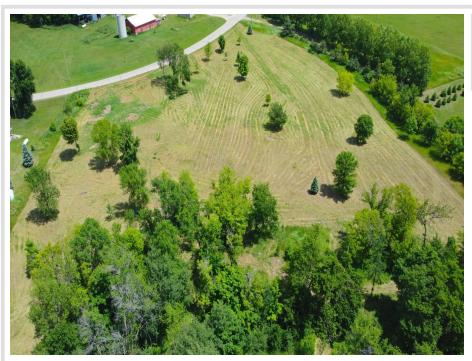

## **Description:**

Welcome to your own piece of paradise in beautiful Otter Tail County! This 1.51 acre cleared lot is the perfect place to build your dream home and enjoy sunset views. Located on a tar road, this level lot offers easy access to shopping and near by golf courses. Don't miss out on the opportunity to own in this picturesque area.

## **Additional Details:**

Lot Acres 1.5 Lot Dimensions Irregular School District 549 Taxes \$416 Taxes with Assessments \$416 Tax Year 2024