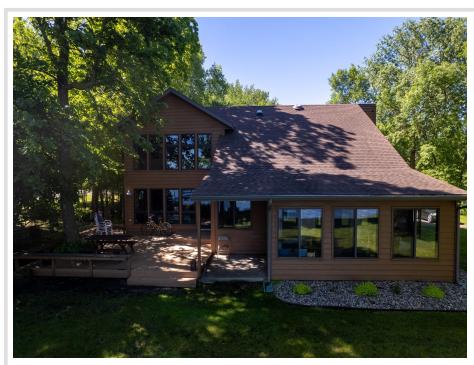

## **Description:**

Serenity on Shorewood. LEVEL LOT with SANDY BEACH offers a rare opportunity to call this very desirable property "home". 100' of shore line on one of Minnesota's most sought after lakes, Detroit offers over 3,000 acres of enjoyment with access to several restaurants, parks and Detroit Lakes' historic, mile long public beach. BEAUTIFUL home features 3 large bedrooms (including primary suite with incredible lake views and en suite bathroom), vaulted ceilings, 3 bathrooms, attached 2 stall garage, 3 season porch, natural gas fireplace, maintenence free deck, in ground sprinkler system and so much more. Schedule your showing and see why "Life is Better at the Lakes".