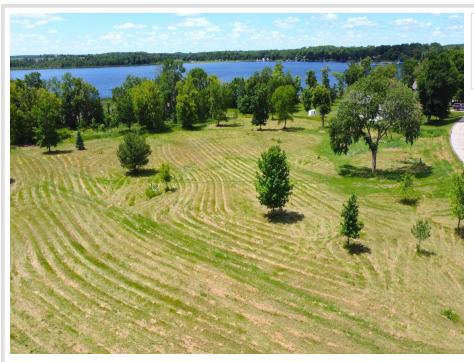

### **Description:**

Ready to build your dream home? Look at this level lot on Walker Lake. Located off a tar road, this 1.14 acre lot is cleared and ready to build. Great Location! Close to shopping, restaurants, and golf courses. Only 23 minutes from Perham.