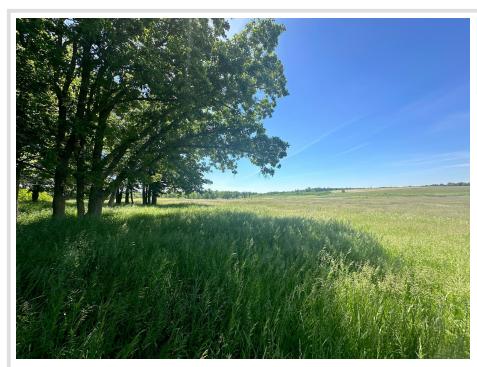

## **Description:**

This beautiful property has multiple potential building sites to create your dream home or hobby farm overlooking the rolling hills within your view. The land can be used for various things, including hunting, livestock, agriculture, horses, etc. The tillable field has corn, and the diverse landscapes attract outdoor enthusiasts and hunters. It's ideal for waterfowl, with a couple of ponds in the middle of the fields, a mix of mature oaks, and fresh re-growth. Opportunities exist for deer, bear, turkey, grouse, waterfowl, and livestock use. I saw a deer and a bear while walking the property (see photo). This property provides a sanctuary for your dream of country living where you can enjoy the pure beauty in the heart of Minnesota Lake Country. The property is located about 20 miles W of Brainerd, along with multiple lakes, including Gull Lake, which is about 10 miles E of the property. If interested, an additional 88 acres adjoining this property may be available. Property split.