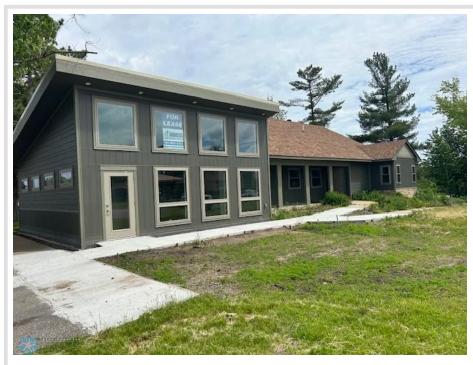

## **Description:**

Check out this dynamic commercial property in Park Rapids, MN. Nestled beside Fish Hook river and positioned at the trailhead of the Heartland State Trail, this property is strategically situated to offer picturesque views while being located in the heart of the Park Rapids business district, with the added perk of boat access. Positioned near the corner of HWY 34 and HWY 71, you can expect a steady stream of visibility with high traffic flow from the central location and established retail community to the foot traffic flowing from the trails and nearby parks, this location offers endless exposure for your business. With competitive pricing and a variety of tailored spaces available to lease this is the perfect space to elevate your business. Currently has 4 offices, 2 conference rooms, and area for 3 support personnel. Other income potential w /apartment above and additional room below. Suitable for many types of business.