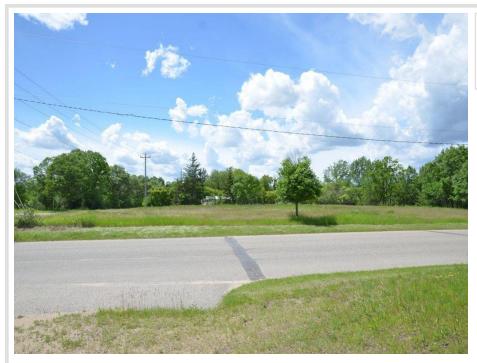

## **Description:**

Park Rapids corner lot sized at over an acre. 2/3rd's of the property is cleared and shovel ready while the balance is wooded. Central location bordered by Charles St on the south and Eastern Ave on the east. Both are paved city streets. Currently zoned R1 (residential) with no restrictive covenants. For the investor or builder, this potentially makes for an excellent R2 or R3 zoned opportunity. City utilities are to and run along the property boundary.

### Additional Details:

| Lot Acres              | 1.15      |
|------------------------|-----------|
| Lot Dimensions         | 188 x 264 |
| School District        | 309       |
| Taxes                  | \$324     |
| Taxes with Assessments | \$324     |
| Tax Year               | 2024      |