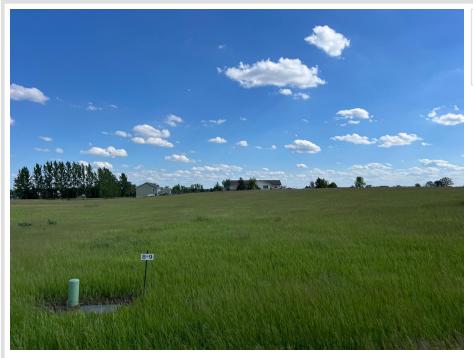

## **Description:**

Near 2 acre lot North of Frazee in the Heavenly Acres Subdivision. Build your dream home and shop, or if you're a builder/investor - build up to a 5 unit residence. No more than two structures (see attached covenants). Minimal excavation work needed as there are no trees and the lots are fairly level. 2 lots available (See MLS #6552909). Fiber optic recently installed at road front.

## Additional Details:

| Lot Acres              | 1.89    |
|------------------------|---------|
| Lot Dimensions         | 210x392 |
| School District        | 23      |
| Taxes                  | \$230   |
| Taxes with Assessments | \$230   |
| Tax Year               | 2023    |

## **Driving Directions:**

CR 29 North out of Frazee to left on 120th St. 3rd lot (number 9) on Left.

Listed By: The Real Estate Company of Detroit Lakes

Affinity Real Estate Inc. participates in the Regional Multiple Listing Service of Minnesota, Inc Broker Reciprocity (sm) program, allowing us to display other broker's listings on our website. All properties are subject to prior sale, change or withdrawal.