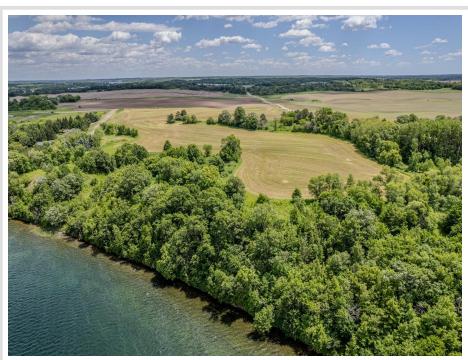

MLS 6553081 Lake Land

\$649,000

21 Acres Raw Land

TBD 316TH Ave Vergas MN 56587

Waterfront: East Loon

Status: Active

## **Description:**

Rare opportunity! 1000' frontage and 20+ acres on beautiful Loon Lake, Vergas!! Tucked away off the highway but still just minutes out of Vergas, is a rare gem you don't want to miss! This blank canvas is waiting for you to paint the picture, so many options!! Loon lake has over 1000 acres, big enough for all your fishing and boating! Vergas boasts multiple restaurants, gas stations, shopping, and so much more!!