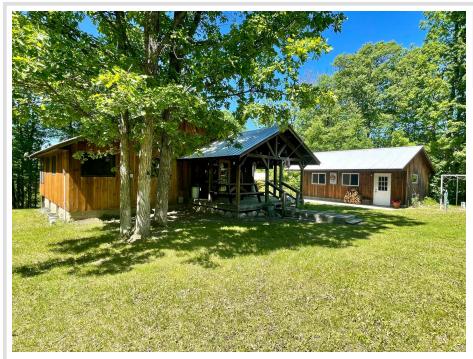

## **Description:**

This handcrafted property on 30 serene acres is a five minute drive from all Bemidji has to offer. What it beholds is a dream for any nature lover, hobbyist, hunter, or someone just wanting to enjoy the serenity it provides. With several outbuildings including a Sauna, Blacksmith Shop, Chicken Coop, Craft Building, and more. This must-see property has exceptional hunting and gardening space, all at your front steps! The craftsmanship is second to none. Call to schedule your showing today!

#### Additional Details:

| Year Built             | 1993              |
|------------------------|-------------------|
| Lot Acres              | 30                |
| Lot Dimensions         | 987x1332x989x1333 |
| Garage Stalls          | 5                 |
| School District        | 31                |
| Taxes                  | \$1,882           |
| Taxes with Assessments | \$1,882           |
| Tax Year               | 2024              |