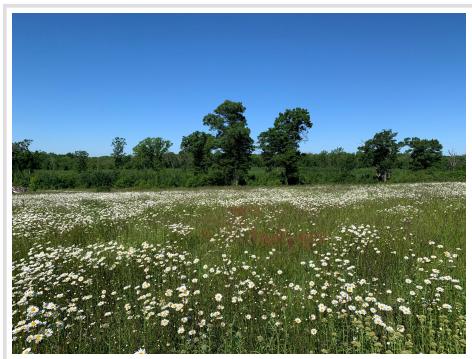

## **Description:**

This stunning property can be used for various things, including hunting, livestock, agriculture, horses, etc. It has multiple potential building sites to create your dream home or hobby farm overlooking the rolling hills within your view. The diverse landscapes attract outdoor enthusiasts and hunters. There is a small pond for waterfowl and a mix of mature oaks and fresh regrowth. Opportunities exist for deer, bear, turkey, grouse, waterfowl, and livestock use. The deer population is really good due to the regrowth. This property provides a sanctuary for your dream of country living where you can enjoy the pure beauty in the heart of Minnesota Lake Country. The property is about 20 miles west of Brainerd, and multiple lakes, including Gull Lake, are about 10 miles east of the property. If interested, an additional 134.5 acres adjoining this property may be available. Taxes will be TBD once the survey and split are recorded with the county. Call for a showing today!