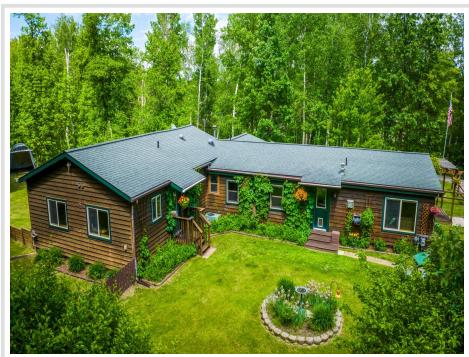

MLS 6554944 Lake Home

\$339,000

2,361 sq ft 4 bedrooms 3 baths

5125 Sherman Drive Bemidji MN 56601

Waterfront: Mississippi River

Status: Pending

## **Description:**

This exceptional "Up North Feel" property offers a rare combination of natural beauty, modern comfort, and income potential. The main home features 3 beds, 2 baths, 2 living areas with both a fireplace and woodstove. The attached apartment has a current rental license and features 1 bed, 1 bath, a spacious living area with an in unit laundry. Experience the changing seasons in all their glory, from vibrant foliage in the fall to serene snowy landscapes in winter, creating a picturesque backdrop throughout the year. Whether you seek a peaceful retreat, an investment opportunity, or both, this is your chance to own a slice of paradise along the Mississippi River (380 ft of frontage) giving you access to the Bemidji chain of lakes and all for an unbelievable price of \$339,000

## **Additional Details:**

Year Built 1992 5.41 Lot Acres

Lot Dimensions 380x716x360x170x845

Garage Stalls School District 31 Taxes \$5,258 Taxes with Assessments \$5,258 Tax Year 2024