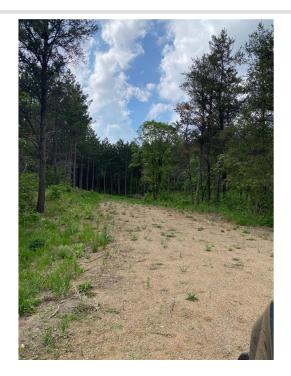

## **Description:**

Heavily wooded lot with mature Norway Spruce is now available for sale. Build your dream home at a great location, just minutes from Park Rapids, the Heartland Trail and the Headwaters Golf Course. This property is located on a dead-end road. Seller had begun clearing trees for a home site. Class 5 gravel and a culvert has been added for a driveway.