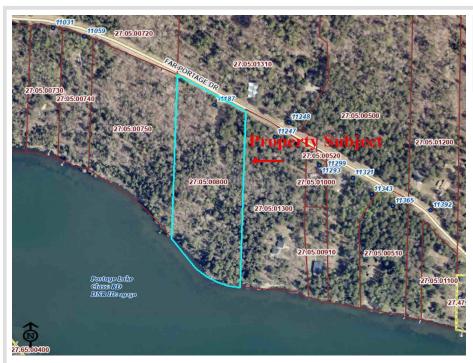

MLS 6555219 Lake Land

\$209,900

7 Acres Raw Land

11187 Far Portage Drive Park Rapids MN 56470

Waterfront: Portage

Status: Pending

## **Description:**

This huge double lot on Portage Lake offers stunning tree cover, loads of privacy, and beautiful building sites. Consisting of 7 magnificent acres with 396' of gradual lakeshore leading to level lakefront. Electrical service into the property along with captivating views and southern exposure. Don't miss your chance to own this amazing piece of waterfront.

## **Additional Details:**

Lot Acres

Lot Dimensions 396x724x360x900

School District 309
Taxes \$1,196
Taxes with Assessments \$1,196
Tax Year 2024

## **Driving Directions:**

From 34/71 in Park Rapids, North on 71 to a left on Far Portage Drive to property.

Listed By: Wolff & Simon Real Estate

Affinity Real Estate Inc. participates in the Regional Multiple Listing Service of Minnesota, Inc Broker Reciprocity (sm) program, allowing us to display other broker's listings on our website. All properties are subject to prior sale, change or withdrawal.