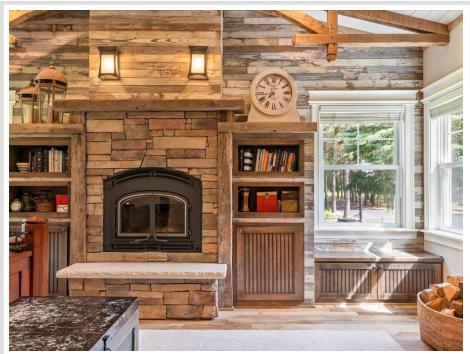

## **Description:**

Discover tranquility and luxury in this custom-built masterpiece near Sibley Lake and downtown Pequot Lakes. Nestled on a private wooded lot, this sprawling 3,732 sq ft home offers unparalleled comfort and warmth. With 4 bedrooms and 2 bathrooms, it's perfect for family living or executive retreats. Step inside to find stunning barnwood floors crafted from white oak, showcasing the quality and craftsmanship throughout. Enjoy the convenience of single-level living with in-floor heating extending to both the house and garage. This home is a sanctuary, boasting meticulous attention to detail and unique features rarely found in the lakes area. Immerse yourself in the serene surroundings, just minutes from local amenities and recreational opportunities.