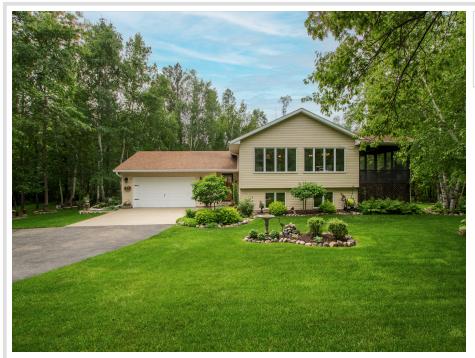

## **Description:**

Step into your dream oasis! This stunning home on the east side of the lake combines modern elegance with rustic charm. Picture yourself cooking in a kitchen with gleaming Silestone countertops and maple cabinets, or enjoying your morning coffee on the porch with its cozy tongue and groove ceiling. The updates are endless: oak treads on the stairs, porcelain tiles, new lighting fixtures, and custom oak shelving. The beautifully landscaped yard, complete with a firepit and 11-zone irrigation system, is perfect for summer gatherings. With a freshly painted interior, stylish new bathrooms, and a fully equipped garage, this home is ready for you to move in and start making memories. Don't miss out on this gem—schedule a viewing today!