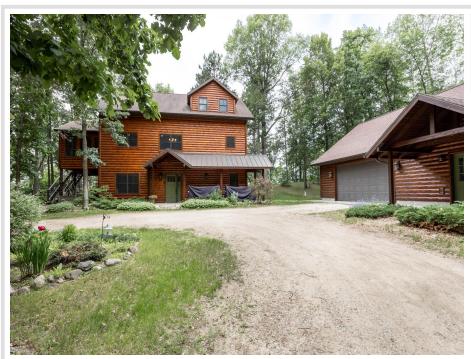

## **Description:**

Discover an exceptional home set on 10.7 acres with 1100' of shoreline on Hinds Lake. This home features a vaulted ceiling, hardwood flooring, exposed cedar beams, a loft, and a wood-burning fireplace. The two-stall garage includes a 12' x 30' insulated workshop, and there's a 14' x 8' wood-burning sauna. Located minutes from Park Rapids, this property is perfect for outdoor enthusiasts.