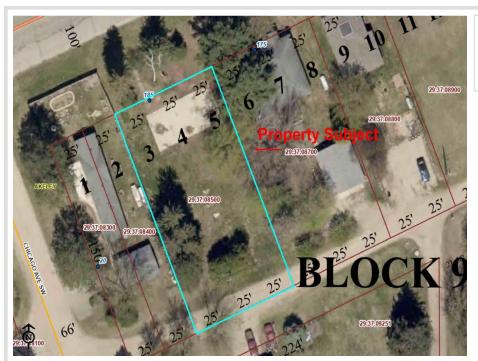

## **Description:**

Build your new home on this spacious quarter acre lot with a ready-to-use cement slab foundation. The lot is located just minutes away from the Heartland Trail, Paul Bunyan State Forest and many Lakes within a few miles of the property. Don't miss this opportunity to create the perfect home in a convenient location!

## **Additional Details:**

Lot Acres 0.26 Lot Dimensions 150x75 School District 113 Taxes \$176 Taxes with Assessments \$176 Tax Year 2024