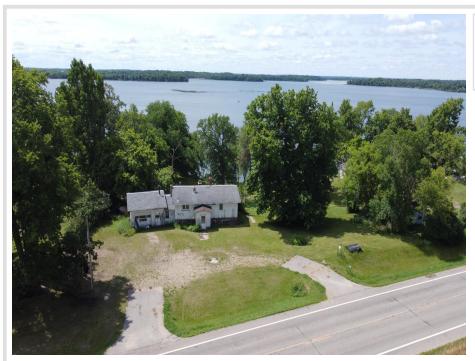

MLS 6557844 Lake Home

\$330,000

2,592 sq ft 4 bedrooms 2 baths

38186 County Highway 35 Dent MN 56528

Waterfront: Dead Lake (56038300)

Status: Active

## **Description:**

Welcome to 38186 County Highway 35 in Dent, MN. This property offers 150' of lakeshore on Dead Lake, providing access to swimming, boating, & relaxation. The existing house, while needing some TLC, holds immense potential for restoration & customization. The investment is well worth the opportunity to create a personalized lakeside retreat that reflects your unique style & preferences. Four bedrooms, 2 bathrooms, 2 kitchens, & 2 fireplaces spread across its spacious layout, there is ample room to reimagine & recreate the perfect lakeside sanctuary. Outside, the property offers plenty of room for outdoor entertaining, gardening, or simply soaking in the natural beauty of the surroundings. With its prime location, stunning lake views, & endless potential, this property is a rare find waiting to be discovered. Schedule your private showing today & start envisioning the possibilities of lakeside living. Seller is a licensed real estate agent in the state of MN. Seller will make no repairs.