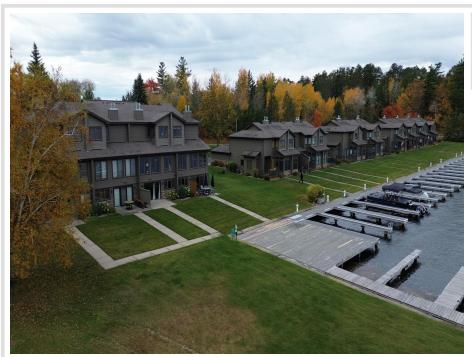

MLS 6557927 Lake Home

\$649,999

2,210 sq ft 3 bedrooms 4 baths

904 Railroad Avenue Walker MN 56484

Waterfront: Leech

Status: Hold

## **Description:**

Experience the luxury of lakeside living in this exceptional 3 bedroom, 4 bathroom Walker Marina Bay townhouse that features an exclusive boat slip through the association's lease. This stunning townhouse boasts 2200 square feet of Leech Lake living along with an attached garage and zero maintenance. Wake up to unobstructed views of shimmering Leech Lake and manicured grounds. Situated in the heart of Walker, you'll have the ease of access to shopping, dining and the trail. This turnkey townhouse is ready for you to arrive and enjoy. Don't miss your opportunity to own this exquisite Leech Lake townhome!