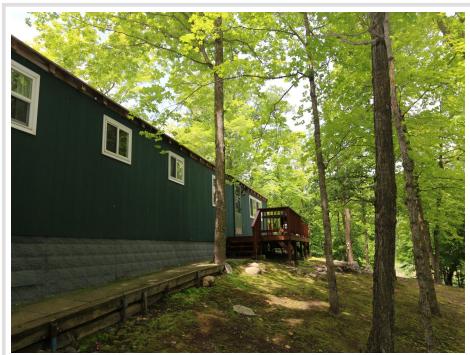

## **Description:**

Dead Lake in Otter Tail County. This unique property is on the channel that connects Dead Lake to Tombs Lake. Two docks are included - on dock being on Dead Lake and the other on Tombs. The 1973, 3 bedroom, 1 bath manufactured home is well kept and has a nice lakeside deck for grilling and telling fish stories. The home is used seasonally and will be sold furnished. The 2nd manufactured home (house #35338) is disconnected from utilities and is used for storage. These lots total approx 1.12 acres and have 338' of frontage, They are nicely wooded and offer lots of privacy on a dead end road. Dead Lake is 7,901 acres (the 2nd largest lake in Otter Tail County) and has a reputation as one of the best all-around fishing lakes in Otter Tail County. Walleye, Northern Pike, Largemouth Bass, Black Crappie, and Bluegill are the dominant gamefish species in the fish community. Come and enjoy the lake!