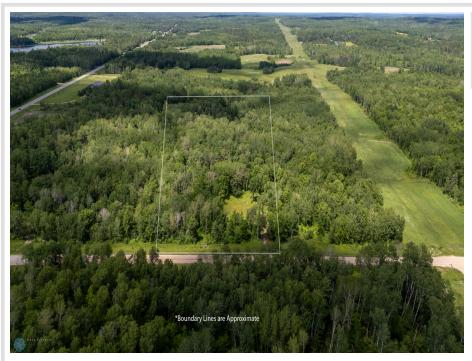

## **Description:**

Discover the perfect canvas for your dream home on this stunning over 16-acre lot in Park Rapids, MN. Surrounded by majestic trees, this beautiful property offers the tranquility and privacy you've been searching for. With electrical access already available on the land, you can start building your ideal home right away. Imagine waking up to the serene sounds of nature and enjoying the peace and quiet of your own wooded paradise. Don't miss this incredible opportunity to create your custom retreat in one of Minnesota's most picturesque locations!

## **Additional Details:**

Lot Acres 16.4

Lot Dimensions 540c1345

School District 309
Taxes \$482
Taxes with Assessments \$692
Tax Year 2023